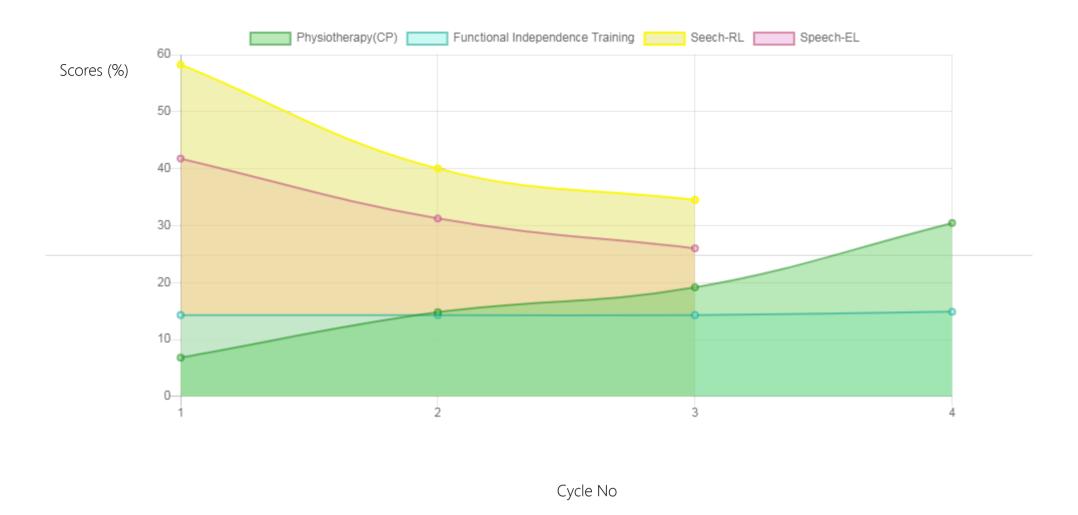

#### **Progress Report**

| Evaluation No. | Physiotherapy(CP)<br>Score % - Month - Year | Speech<br>RL - EL - Month - Year   | Functional Independence Training<br>Score % - Month - Year |
|----------------|---------------------------------------------|------------------------------------|------------------------------------------------------------|
| 1              | 6.82% - March - 2021                        | 58.25% - 41.75% - September - 2021 | 14.29% - March - 2021                                      |
| 2              | 14.79% - August - 2021                      | 40.00% - 31.25% - January - 2022   | 14.29% - July - 2021                                       |
| 3              | 19.15% - January - 2022                     | 34.50% - 26.00% - November - 2022  | 14.29% - December - 2021                                   |
| 4              | 30.44% - August - 2022                      |                                    | 14.88% - August - 2022                                     |

Note: Occupational therapy changed as Functional Independence Training

Note: Variation in therapy outcomes are due to several factors including health condition of child at the time of evaluation of child

## Progress Report Graph

Information:- CP - Cerebral Palsy; SB - Spina bifida; MD - Muscular Dystrophy; CTEV - Clubfoot; ID - Intellectual Disability; CP, MD - Cerebral Palsy/Multiple Disabilities; LV - Low Vision; TB - Total Blind; ADHD - Attention Deficit Hyperactive Disorder; DB - Deaf Blind; RL - Receptive Language; EL - Expressive Language; ICF - International classification of functioning; FACP - Functional assessment checklist for programming